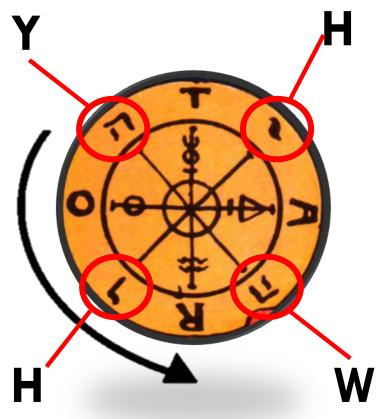

### The Outer Circle Represents The Material World

The outer circle contains Hebrew letters from the top right and anticlockwise –and is the unspoken name of God (the Tetragrammaton).

### WHAT IS TETRAGRAMMATON?

TETRAGRAMMATON IS A GREEK WORD MEANING 'THE FOUR LETTERED NAME', REPRESENTING THE NAME OF GOD IN HEBREW, YHWH . IN METAPHYSICS, TETRAGRAMMATON IS A MATHEMATICAL EQUATION FOR THE ESSENCE OF THE UNIVERSE. IT HAS BEEN DEPICTED THROUGHOUT HISTORY AS A PENTAGRAM IN WHICH EACH POINT SIGNIFIES AN ELEMENT - EARTH, WIND, FIRE, WATER, AND SPIRIT - THE 5 ELEMENTS OF GOD AND NATURE.