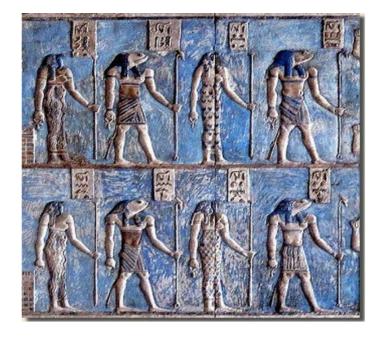

### MAN'S TIME – LINEA IS FOCUSED ON THE PAST – PRESENT - FUTURE

tempo do homem'

facebook mulhere sdea macurao

The eight spokes in the wheel represent the Universal radiant energy representing the eight Egyptian deities, four male and four female gods, known as the **Ogdoad**.

It also represents the eight Sabbats of the year.

Numerologically 8 is the Power of Influence through Authority

Nun & Naunet = Primeval Waters - Chaos Heh & Hehet = Boundlessness Kek & Keket = Infinite Darkness Amun & Amaunet = Secret powers of Creation Invisibility / Air The Ogdoad, also called the Hehu or Infinites, were the celestial rulers of a cosmic age.

Considered to have come long before the Egyptian religious system currently recognised, the Ogdoad were concerned with the preservation and flourishing of the celestial world and later—as well as indirectly—the formation of the human race.