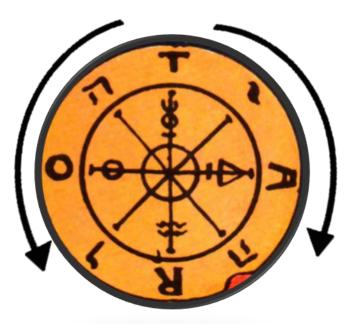

The letters carved into the outer circle of the wheel spell out the secret to the Fool's Journey.

| FEMININE | MEANING                                                                                                                | MASCULINE | MEANING                            |
|----------|------------------------------------------------------------------------------------------------------------------------|-----------|------------------------------------|
| TORA     | UNIVERSAL LAWS                                                                                                         | TARO      | INSIGHT - UNCONSCIOUS<br>KNOWLEDGE |
| ORAT     | SPEAK                                                                                                                  | AROT      | CREATIVE INSPIRATION               |
| RATO     | TIME - KAIROS                                                                                                          | ROTA      | WHEEL –<br>ABSOLUTE COSMIC POWER   |
| ATOR     | HATHOR - MISTRESS OF LIFE<br>THE HOUSE OF HORUS<br>CHRIST CONSCIOUSNESS<br>HIGHER HEART<br>SISTRUM- VIBRATIONAL LEVELS | OTAR      | CATCH SIGHT OF                     |

### The Outer Circle Represents The Material World

The outer circle contains Hebrew letters from the top right and anticlockwise –and is the unspoken name of God (the Tetragrammaton).

### WHAT IS TETRAGRAMMATON?

TETRAGRAMMATON IS A GREEK WORD MEANING 'THE FOUR LETTERED NAME', REPRESENTING THE NAME OF GOD IN HEBREW, YHWH . IN METAPHYSICS, TETRAGRAMMATON IS A MATHEMATICAL EQUATION FOR THE ESSENCE OF THE UNIVERSE. IT HAS BEEN DEPICTED THROUGHOUT HISTORY AS A PENTAGRAM IN WHICH EACH POINT SIGNIFIES AN ELEMENT - EARTH, WIND, FIRE, WATER, AND SPIRIT - THE 5 ELEMENTS OF GOD AND NATURE.