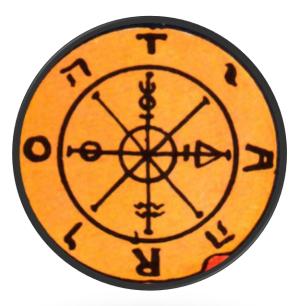

**X** also represents both **DESTINY** and **FATE**, as well as the twists and turns of life that surprise us all.

Remember your Fate is what you have directed – your destiny is to be your life path as you travel through life (X) The Wheel is composed of 3 rings which from the centre outward represents

- CREATIVE FORCE,
- **FORMATIVE POWER**,
- THE MATERIAL WORLD

The **MIDDLE WHEEL** contains the alchemical symbols for **MERCURY**, SULFUR, WATER and SALT – the building blocks of life and the four elements – and represents formative power.

**P** Mercury

Consciousness Feminine

Sulfur Passion/Activity Masculine

Water Dissolution Transformation  $\Theta$ 

Salt Lower Consciousness Physical Matter Self Knowledge Wisdom The dissolving of the ego The Wheel of Tarot speaks the Law of Ator'. (the Egyptian goddess of destiny). Starting with the centre of the card, you'll see the focal point, the orange Wheel.

The letters carved into the outer circle of the wheel spell out the secret to the Fool's Journey.

| FEMININE | MEANING                                                                                                                | MASCULINE | MEANING                            |
|----------|------------------------------------------------------------------------------------------------------------------------|-----------|------------------------------------|
| TORA     | UNIVERSAL LAWS                                                                                                         | TARO      | INSIGHT - UNCONSCIOUS<br>KNOWLEDGE |
| ORAT     | SPEAK                                                                                                                  | AROT      | CREATIVE INSPIRATION               |
| RATO     | TIME - KAIROS                                                                                                          | ROTA      | WHEEL –<br>ABSOLUTE COSMIC POWER   |
| ATOR     | HATHOR - MISTRESS OF LIFE<br>THE HOUSE OF HORUS<br>CHRIST CONSCIOUSNESS<br>HIGHER HEART<br>SISTRUM- VIBRATIONAL LEVELS | OTAR      | CATCH SIGHT OF                     |

### MAN'S TIME – LINEA IS FOCUSED ON THE PAST – PRESENT - FUTURE

tempo do homem'

facebook mulhere sdea macurao

The eight spokes in the wheel represent the Universal radiant energy representing the eight Egyptian deities, four male and four female gods, known as the **Ogdoad**.

### The Outer Circle Represents The Material World

The outer circle contains Hebrew letters from the top right and anticlockwise –and is the unspoken name of God (the Tetragrammaton).