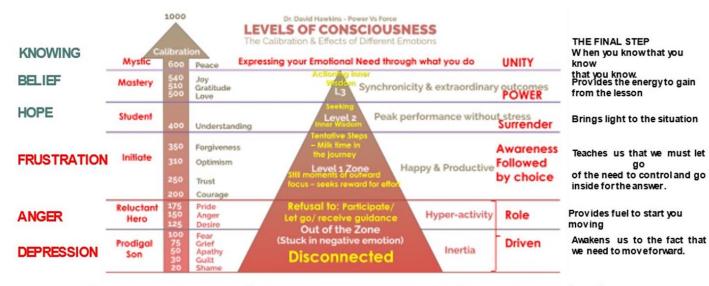

## Nigredo

This refers to a dissolving of hope wherein we surrender to the abyss – the darkening of our perspectives.

We come to new life only through the death experience. The key is to embrace that process of suffering with your support. Let the energy pull you down and stay engaged.

The blackening is related to the annual flooding of the Nile when everything is washed away. All that is left is the black silt which is rich in future possibilities