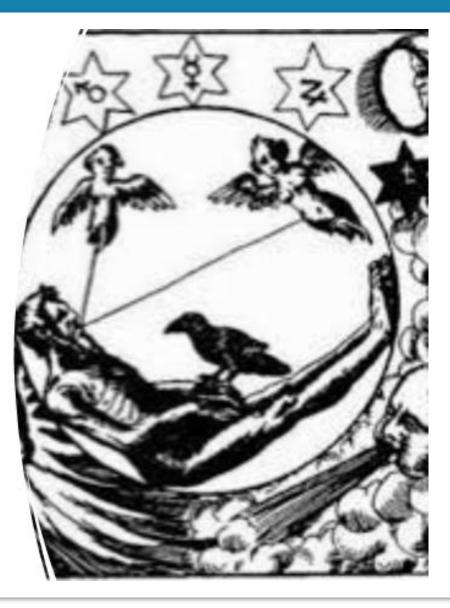

### The Riddle of Constant Change

"I have a riddle for you. If you answer correctly, you may pass, for you will truly understand the nature of the Universe and the precious wisdom of the tarot. There are four creatures of mighty power: one bears water, one soars the heights, one has the strength of the earth, and the other the presence of majesty. What can be found between them?"

- CREATIVE FORCE,
- **FORMATIVE POWER**,
- THE MATERIAL WORLD

The **MIDDLE WHEEL** contains the alchemical symbols for **MERCURY**, SULFUR, WATER and SALT – the building blocks of life and the four elements – and represents formative power.

**P** Mercury

Consciousness Feminine

Sulfur Passion/Activity Masculine

Water Dissolution Transformation  $\Theta$ 

Salt Lower Consciousness Physical Matter Self Knowledge Wisdom The dissolving of the ego The Wheel of Tarot speaks the Law of Ator'. (the Egyptian goddess of destiny). Starting with the centre of the card, you'll see the focal point, the orange Wheel.