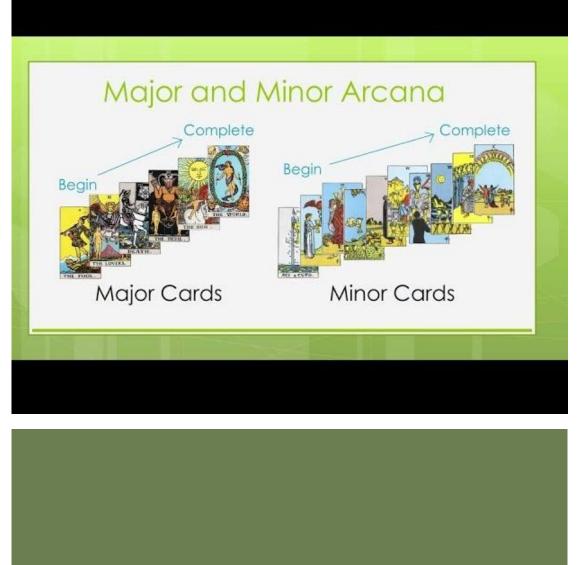

### WHAT MAKES UP YOUR UNIQUENESS

No one else is you and that is nır power Audimarthanession co

Consider how you can use your amazing uniqueness to usher in this new paradigm of love into the world.

WHEEL OF FORTUNE represents bigger life lessons, influences, and events. It is part of the MAJOR ARCANA.

Cards in the **MINOR ARCANA** deal with smaller day-to-day occurrences.

The Tarot system focuses on personal responsibility. Meaning the underlying persuasion of each card places the responsibility of life events squarely on the individual.