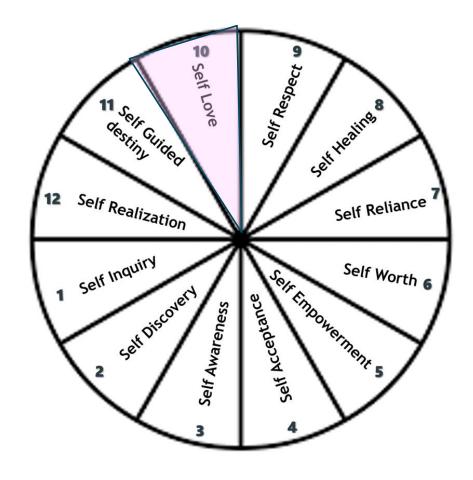

We're in charge of our lives, and the consequences of our thoughts and deeds shape our lives. The 10<sup>th</sup> House is Ruled by The **WHEEL OF FORTUNE**, the 10<sup>th</sup> card in the major arcana and presents a "massive opportunity" to redirect and change your circumstances.

We always have access to our UNLIMITED POTENTIAL

The WHEEL OF FORTUNE rules the 10th House

What I THINK

DO

**AFFECTS** 

+

Self-Awareness Self-Acceptance

How I FEEL

BE