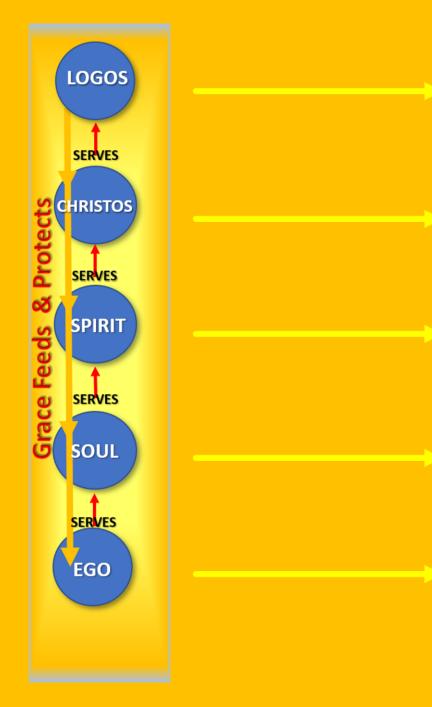

the Divine Principle of Active Power that permeates an orderly Universe through the Laws

Carries the understanding of Active Power.

Our Divine Essence uses Active Power.

Knows and serves the Active Power.

Actions the Active Power on a vibrational level of choice

You are one light in a galaxy of cosmic stars... shining its light into the Universe.

-Unknown artist muses from a mystic© We are souls, and have bodies." When we turn to ourselves, to the consciousness of our Soul, to the Divine consciousness, then it turns to us as well. This happens in parallel, as in a mirror. A vibrational Match

The Lower self is now out of the protection of Grace and becomes susceptible to other forces, fears, paranoia, torments and helplessness.

Life Force is reduced to a state that just keeps the body existing