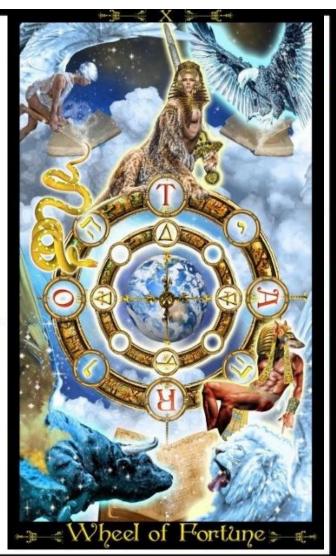

#### The Wheel of Fortune

Element: Fire + Water Zodiac Sign: Sagittarius + Pisces Planet: Jupiter Chakra: Throat chakra, foot chakras Colour: Blue Crystal: Blue sapphire, blue lace agate, lapis lazuli, aquamarine, amethyst, topaz, sugilite Metal: Tin Body: Vitality levels in general, the feet (Pisces) and hips (Sagittarius), brings a sense of optimism that is beneficial to the process of recovering from any illness Exercise: Horse riding, free running Stance: The Wheel Pose (followed by Child's Pose)

Affirmation: I courageously expand in the direction of my divine desire.

holisticchange.co

The Wheel of Fortune is undeniably one of the least human and most cosmic cards in the tarot. When we experience changes in our everyday life, they are merely simpler reflections of the grand cycles and changes that are the fundamental nature of the universe around us. This is why the four creatures are made of stars: they are reminding us of the universal and cosmic nature of the Wheel of Fortune.