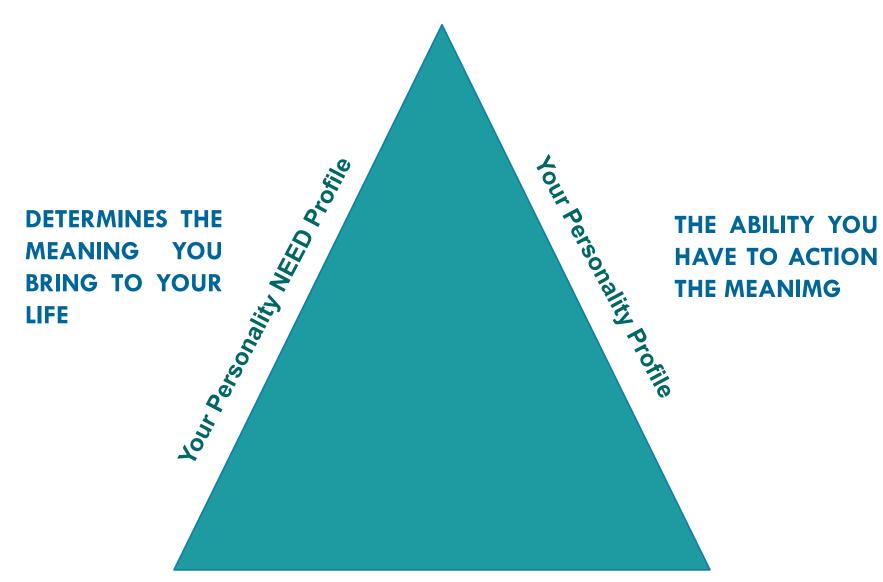

# Represents:HIGHEST POTENTIALInteracts with:FIFTH & SEVENTH CHAKRASCorresponds to:CAPRICORN

The Archetype in this house opens you to deciphering the choices open to you and the quality of your motivation

The shadow side of your Highest potential is self-sabotage or doubt or lack of faith.

Fear of failure, as well as fear of success and responsibility, characterizes the challenges inherent in this house

It also challenges you to remain humble as you become empowered

Pursuing your highest potential is the most challenging marathon. With each upgrade, whether personal or professional, something or someone will arise to test the depth and solidity of your inner growth **TENTH HOUSE** 