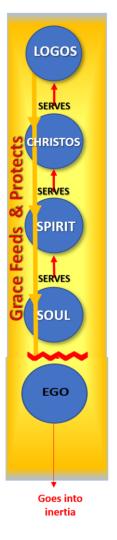

The Lower self is now out of the protection of Grace and becomes susceptible to other forces, fears, paranoia, torments and helplessness.

Life Force is reduced to a state that just keeps the body existing

#### The Prodigal Son

Separation causes Lower energies of Shame - Guilt – Despair - Hopelessness House 1 Loss of Identity – resulting in loss of Creativity & Confidence

> House 2 Loss of Energy Life Force – Your true and greatest possession resulting in loss of Co-operation & Balance

House 3 Loss of Self Acceptance & the relationship to your True Self Loss of the ability of Expression & Sensitivity

House 4 Loss of your ability to stand firm inside yourself. To glean the gold from your journey, resulting in loss of Stability & Process

EGO

As much as we are alienated from our Soul and identified with the mind, that much the world feels alien to us, the events are mechanical and random, contrary to our BEing and life, we are that much in conflict with nature and other people, as well as ourselves.