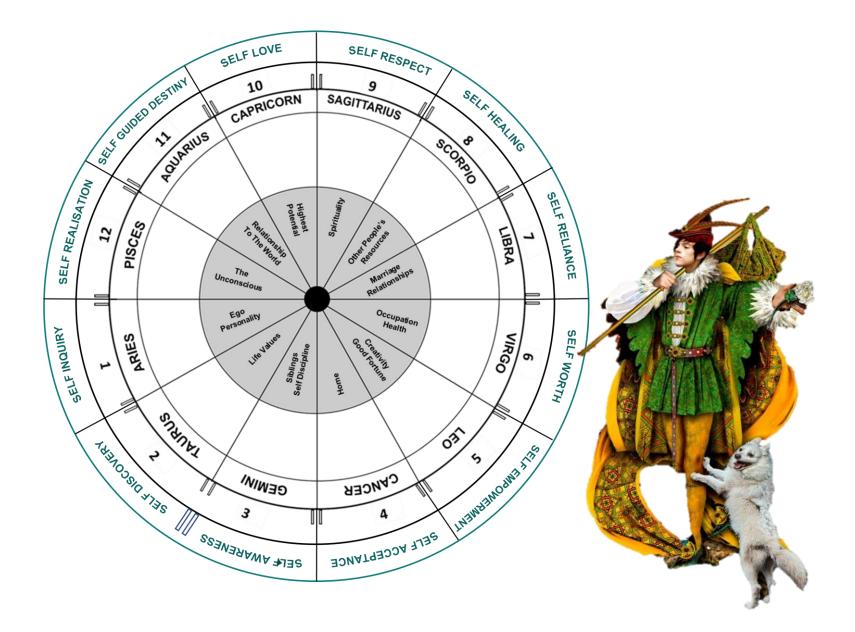

# Represents:HIGHEST POTENTIALInteracts with:FIFTH & SEVENTH CHAKRASCorresponds to:CAPRICORN

The Archetype in this house opens you to deciphering the choices open to you and the quality of your motivation

Marianne Williamson

ABUNDANT LIFE SOLUTIONS GROUP O 2022

The first 4 houses are the hardest part of the Journey. It is the mountains of acknowledgement that you must ascend

#### Through the Soul's Power of

- 1. Self Inquiry
- 2. Self Discovery
- 3. Self Awareness
- 4. Self Acceptance

When you get triggered you go over what house that triggering is in. Then you look at the Archetype because their shadow helps you understand the trigger.

### House ONE - SELF ESTEEM. -

Base chakra - who you believe you are. Solar Plexus - How do I be me in my tribe?

Ruled by: The VICTIM In the Shadow

Master of Self Esteem in the Light

HOUSE ONE EGO & PERSONALITY

#### **House TWO - SELF WORTH**

Sacral chakra – What you feel your worth is e.g. am I good enough etc. is your values , when triggered you are comparing , feeling less than etc – You sell out on your values – so people won't reject you

Ruled by: The PROSTITUTE in the Shadow Guardian of Faith in the Light

HOUSE TWO VALUES House THREE - SELF CONFIDENCE -Solar plexus & Throat chakra - feeling shut down - siblings –

How confident am I (Solar Plexus) in speaking my truth (throat Chakra ) and maintaining my authenticity

Ruled by: The Saboteur in the Shadow Master of Choice in the Light HOUSE THREE SIBLINGS & SELF DISCIPLINE House FOUR - SELF -

Heart chakra - How at home am I in my body?

Ruled by: Inner Child in the Shadow Divine Child in the Light

HOUSE THREE SIBLINGS & SELF DISCIPLINE

FALL IN LOVE WITH THE PROCESS OF BECOMING THE BEST VERSION OF YOURSELF.