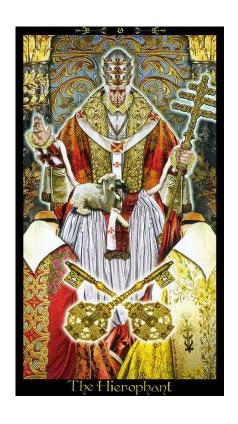

### 5 GROW

#### FREEDOM through DEDICATION

THE HIEROPHANT - represents an institutionalised means for accessing the sacred and is the carrier and transmitter of ancient wisdom and religious teaching. He represents a link between us and the Divine and, for this reason. He represents the spiritual teacher who helps us come into contact with the Divine. Unlike the Magician, who simply points the way, the Hierophant is a trusted guide, one who will take us by the hand and lead us to our spiritual goal. He represents a gateway to a higher consciousness reached in a ritualised manner. He teaches that which can be learned by word and example.

### RELIGION, GROUP IDENTIFICATION, CONFORMITY, TRADITION, BELIEFS