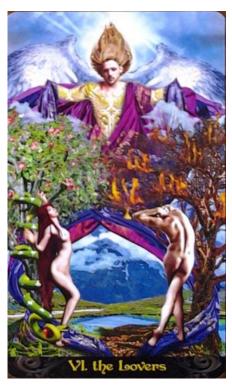

## 6 CONSOLIDATE

#### **VISION through ACCEPTANCE**

THE LOVERS card represents the establishment of a personal belief system and becoming clearer about your own values. This is a time when you are figuring out what you stand for and what your personal philosophy on life is. Having gone through the indoctrination of the Hierophant, you are now ready to establish your own belief system and make up your own mind about what is and what is not important in life. This is also a time when you need to stay true to yourself and be as authentic and genuine as possible.

LOVE, UNION, RELATIONSHIPS, VALUES ALIGNMENT, CHOICES

7 ACHIEVE

8 INTEGRATE

9 CONCLUDE