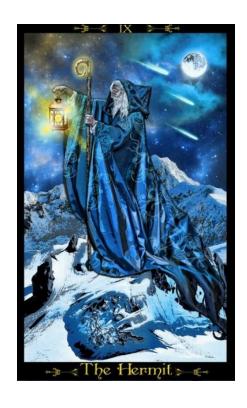

# 9 CONCLUDE

#### INTEGRITY through WISDOM

THE HERMIT - a phase of introspection where you are drawing your attention and focus inward and looking for answers within. You have a strong need to understand, not just at the surface level but to really know why life is the way it is. The Hermit reflects that your consciousness has moved inward and you now realise that the truth and understanding you seek is within yourself and not in the distractions of the outside world. This is a perfect time to take a step back from your day-to-day life and deeply contemplate your motivations, personal principles and values.

SOUL-SEARCHING, INTROSPECTION, BEING ALONE, INNER GUIDANCE