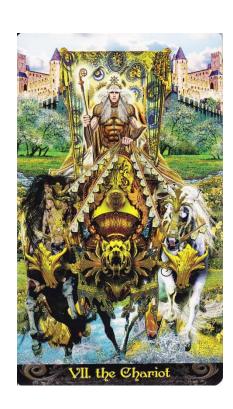

# 7 ACHIEVE

#### TRUST through OPENESS

THE CHARIOT represents conquest, victory and overcoming opposition through your confidence and control. Any success will be a result of applying these factors to the situation. You will need to use the strength of your willpower to overcome any obstacles or challenges in your way. You may even find that by leveraging any opposing forces surrounding you at this time you can use them to your advantage. You must be determined, self-disciplined, and hard working. If you are, you will triumph over any difficulties or anyone who is trying to limit you. This struggle will ultimately make you stronger.

CONTROL, WILL POWER, VICTORY, ASSERTION, DETERMINATION