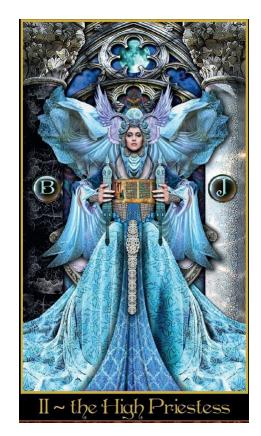

#### **CO-OPERATION through BALANCE**

HIGH PRIESTESS - represents spiritual enlightenment and inner illumination, divine knowledge and wisdom. Silence, in which all things were possible. requires that you listen to and trust your inner voice. She emphasizes the necessity to get in contact with our inner-selves, to reflect and meditate, to trust our feelings and to let our dreams and intuition guide us.

The balance between Soul - BEing & Ego - Doing

INTUITION, HIGHER POWERS, MYSTERY, SUBCONSCIOUS MIND