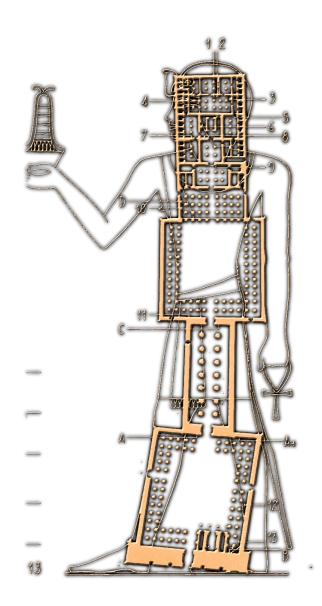

# 10TH HOUSE HIGHEST POTENTIAL

Engaging Your Archetypes

ABUNDANT LIFE SOLUTIONS GROUP © 2022

THE TEMPLE IN MAN
THE POWERFUL
TEACHINGS PROVERBS
FOUND IN THE
TEMPLES OF LUXOR.

"THE BODY IS THE HOUSE OF GOD. THAT IS WHY IT IS SAID,
"MAN KNOW YOURSELF."
KNOW THE WORLD IN YOURSELF.
NEVER LOOK FOR YOURSELF IN THE WORLD, FOR THIS WOULD BE TO PROJECT YOUR ILLUSION.
YOUR BODY IS THE TEMPLE OF KNOWLEDGE."