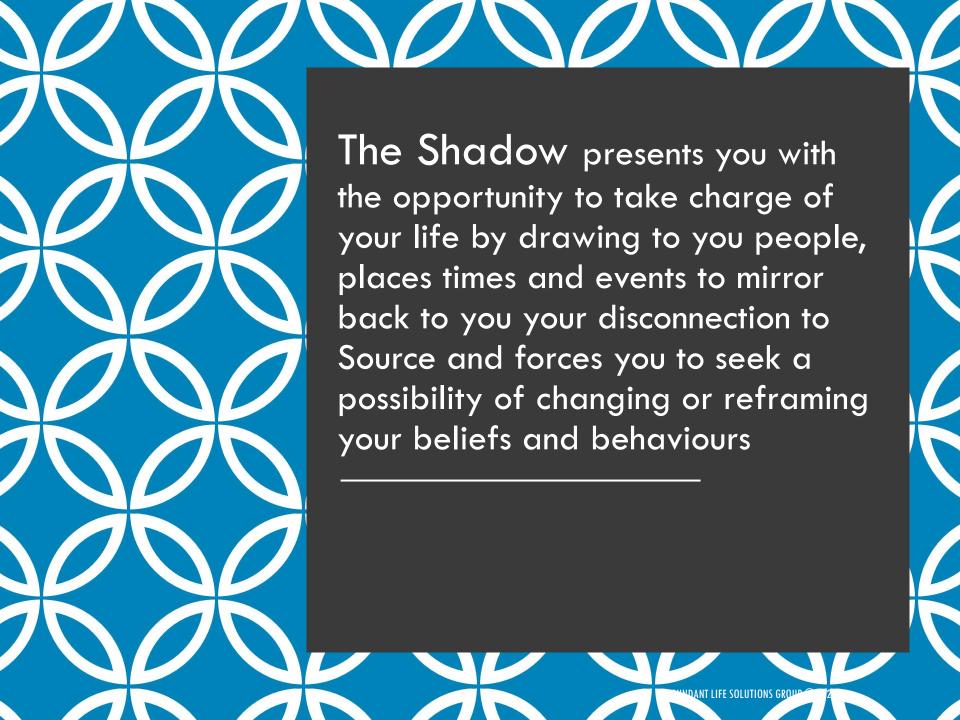

## Shadow

represents the chaos

the endless possibility of expansion or contraction

Too many people are thinking of security instead of opportunity. They seem more afraid of life than death.

JAMES F. BYRNES

## As you move closer to the light

Your darkness is amplified – your resistance becomes greater

What is done in darkness will come to Light

Once brought into Light you can no longer be unconscious about your motives and behaviours – it then becomes a direct act of will to stay powerless or to take charge of your destiny and choose how you will act