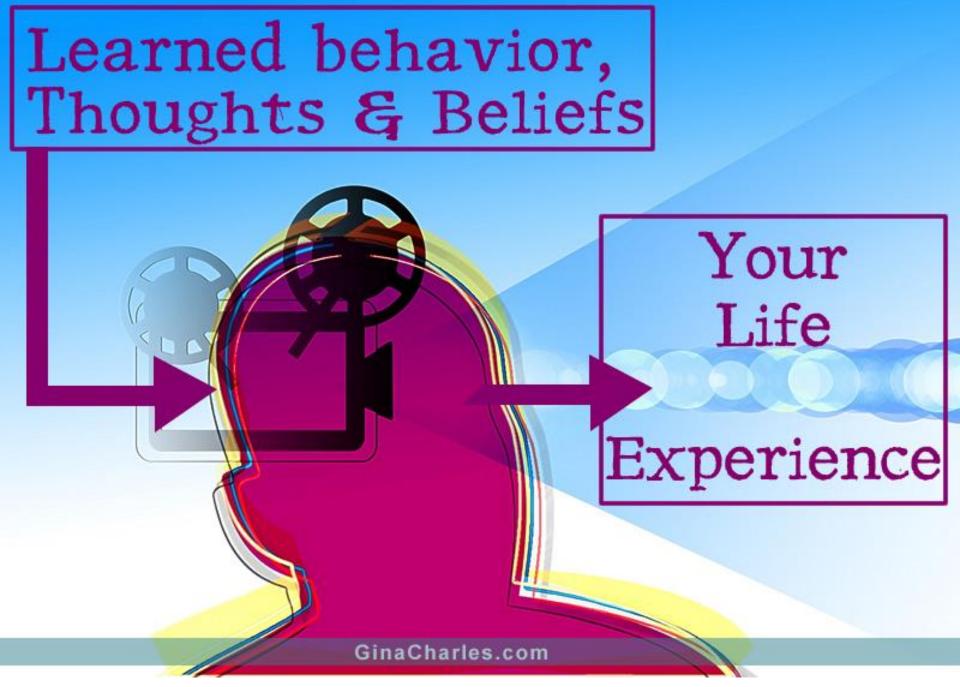

## Life is a filter reflecting your innermost thoughts.

Inner Child and Divine Child shows you the FEARS you are continually projecting on to the screen from the subconscious mind —

The Castle Trilogy takes you past that into the Sanctuary where the projector is turned off

INNER WORLD SEEKING TO MAKE ITSELF KNOWN THROUGH PROJECTION

It brings form, from the nothingness of the Universe and presents our mind with a picture from which it can build understanding, indentation, attention and action