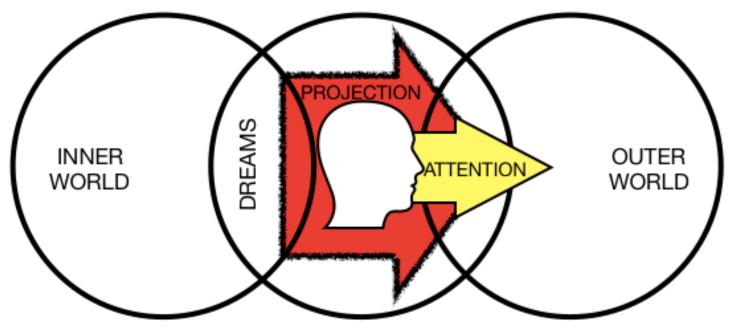

## Life is a filter reflecting your innermost thoughts.

Inner Child and Divine Child shows you the FEARS you are continually projecting on to the screen from the subconscious mind —

The Castle Trilogy takes you past that into the Sanctuary where the projector is turned off

INNER WORLD SEEKING TO MAKE ITSELF KNOWN THROUGH PROJECTION

It brings form, from the nothingness of the Universe and presents our mind with a picture from which it can build understanding, indentation, attention and action