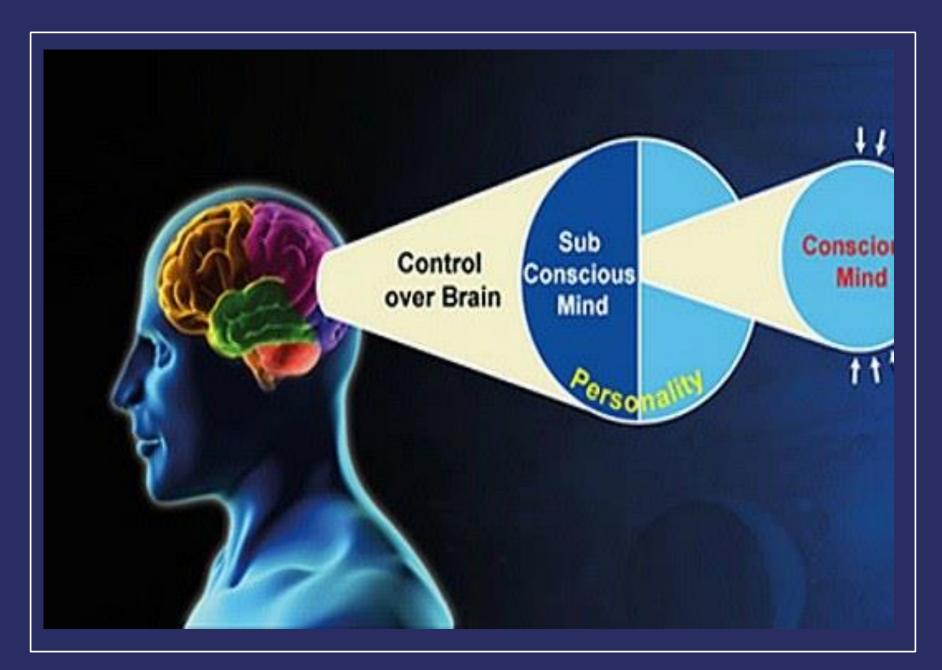

## Life is a filter reflecting your innermost thoughts.

Inner Child and Divine Child shows you the FEARS you are continually projecting on to the screen from the subconscious mind —

The Castle Trilogy takes you past that into the Sanctuary where the projector is turned off

INNER WORLD SEEKING TO MAKE ITSELF KNOWN THROUGH PROJECTION

It brings form, from the nothingness of the Universe and presents our mind with a picture from which it can build understanding, indentation, attention and action