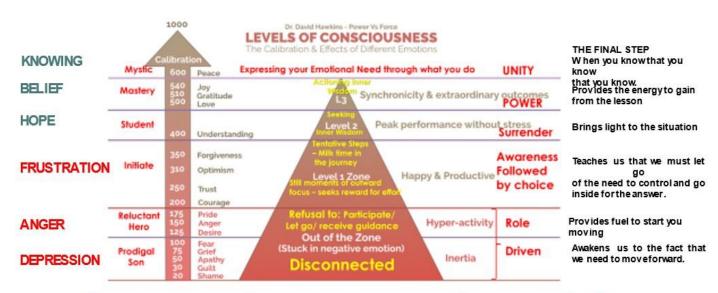

## Life is a filter reflecting your innermost thoughts.

Inner Child and Divine Child shows you the FEARS you are continually projecting on to the screen from the subconscious mind —

The Castle Trilogy takes you past that into the Sanctuary where the projector is turned off

INNER WORLD SEEKING TO MAKE ITSELF KNOWN THROUGH PROJECTION

It brings form, from the nothingness of the Universe and presents our mind with a picture from which it can build understanding, indentation, attention and action

## Shadow

represents the chaos

the endless possibility of expansion or contraction

Too many people are thinking of security instead of opportunity. They seem more afraid of life than death.

JAMES F. BYRNES

## As you move closer to the light

Your darkness is amplified – your resistance becomes greater

#### STAGES OF RESISTANCE TO CHANGE

The Light represents the Quantum Field of observed energy collapsing down into matter changing the vibration of the Observer

The Light aspect gives you the solution on how to materialize that change by using the power of choice.

What is done in darkness will come to Light

Once brought into Light you can no longer be unconscious about your motives and behaviours – it then becomes a direct act of will to stay powerless or to take charge of your destiny and choose how you will act