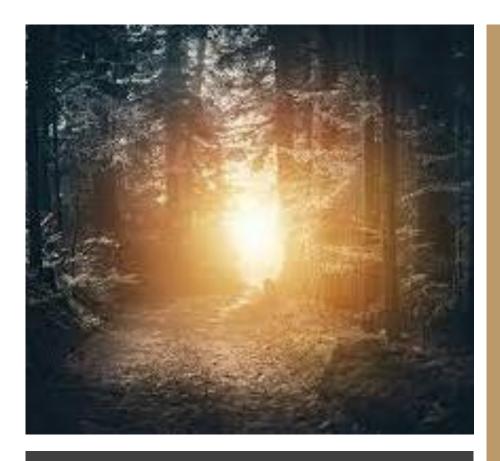

## As you move closer to the light

Your darkness is amplified – your resistance becomes greater

#### STAGES OF RESISTANCE TO CHANGE

The Light represents the Quantum Field of observed energy collapsing down into matter changing the vibration of the Observer

The Light aspect gives you the solution on how to materialize that change by using the power of choice.