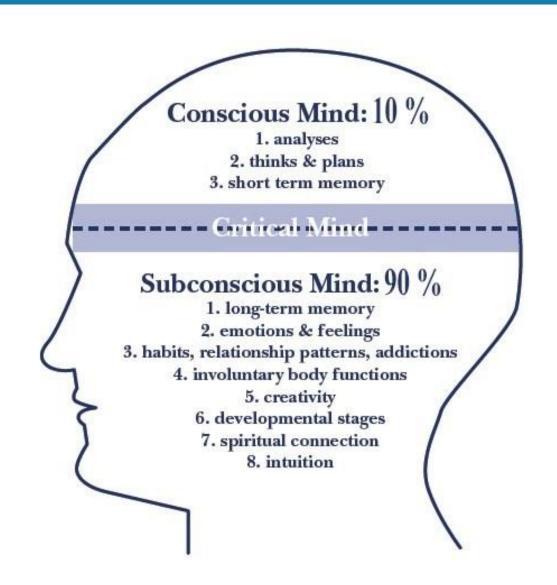

## Life is a filter reflecting your innermost thoughts.

Inner Child and Divine Child shows you the FEARS you are continually projecting on to the screen from the subconscious mind —

The Castle Trilogy takes you past that into the Sanctuary where the projector is turned off

INNER WORLD SEEKING TO MAKE ITSELF KNOWN THROUGH PROJECTION

It brings form, from the nothingness of the Universe and presents our mind with a picture from which it can build understanding, indentation, attention and action