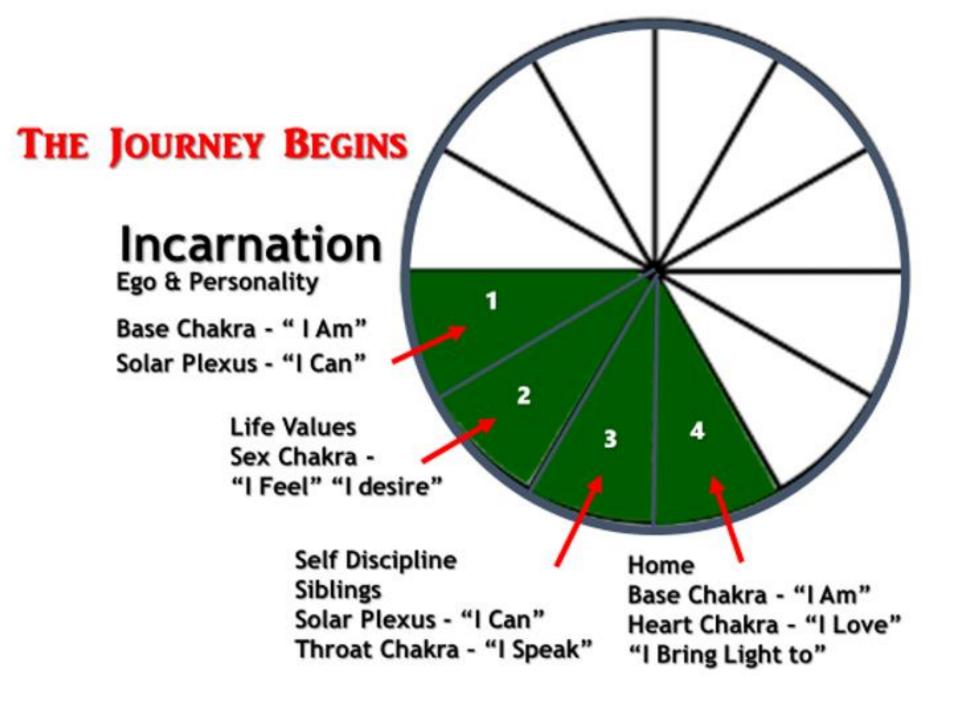

# The first 4 House form our **Foundation of** Self Through the 4 **Lower Bodies**

© ABUNDANT LIFE SOLUTIONS 2020

Build your Earthly Temple on a strong foundation so that it becomes the stronghold of your Being. Dr Rosemary McCallum ©2020

Represents:Ego & PersonalityInteracts with:First & Third ChakraCorresponds to:Aries

Your Identity, self esteem & awareness of your ego lay the groundwork for your life.

How you conduct yourself with others, and whether you have the strength to make your way without needing to ask another's permission, depends on how well you succeed at the many challenges that awaken your need to take charge of who you are