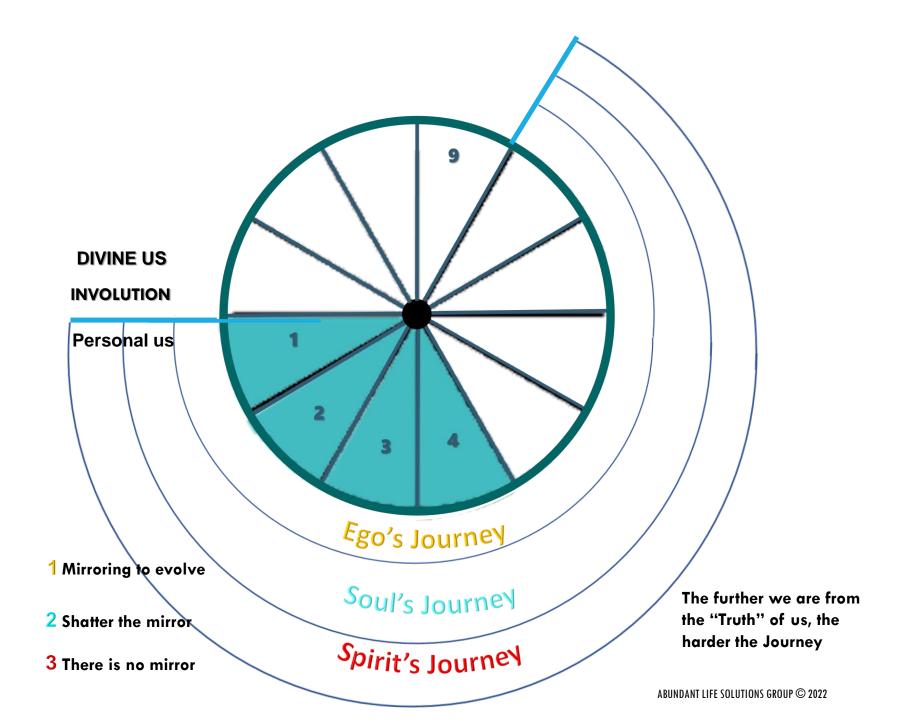

# DESTINY

It is related to the choices you make regarding your Spiritual destiny.

What does your Soul say about your Destiny?

We are called to Evolve or Repeat during this Life Cycle.

#### SOUL GUIDED JOURNEY ABUNDANT LIFE SOLUTIONS GROUP © 2022