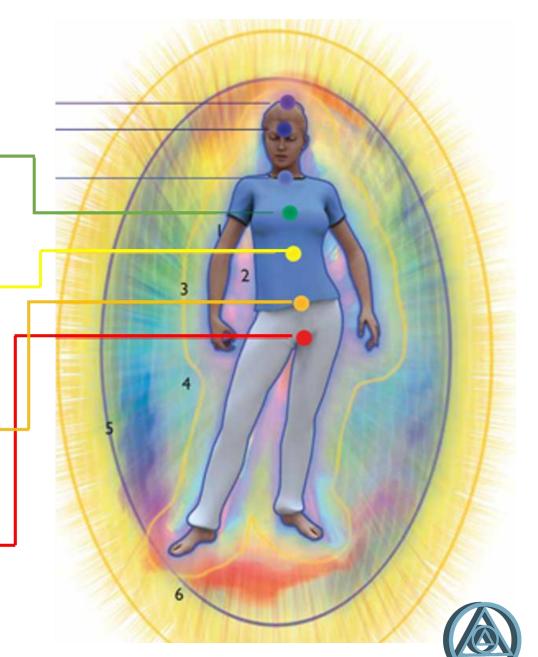

# **4 Lower Bodies**

### Astral Field – 4<sup>th</sup> Body

Amorphous rainbow of colours which emanate from the heart centre between altruism and self centredness. Correlates to the **HEART CHAKRA** 

### Mental Field – 3<sup>rd</sup> Body

Yellow Gold structured gridwork which holds mental processes and problem solving.

**Correlates with SOLAR PLEXUS CHAKRA** 

#### Emotional Field - 2<sup>nd</sup> Body

Amorphous rainbow of colours more dense than the astral body which radiates a predominant colour based on emotional state. Reactive feelings. Correlate with SACRAL CHAKRA

#### Etheric field – 1<sup>st</sup> Body

Blue grey structured gridwork which \_ reflects the current state of physical body and is the densest of the subtle bodies . Correlates with BASE CHAKRA