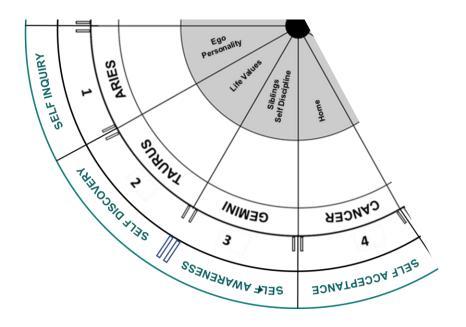

| ARIES                          | TAURUS                          |
|--------------------------------|---------------------------------|
| FIRE                           | EARTH                           |
| 1- THE PIONEER                 | 2- THE MEDIATOR                 |
| CREATIVITY THROUGH<br>SECURITY | CO-OPERATION THROUGH<br>BALANCE |
| SELF-INQUIRY                   | SELF-DISCOVERY                  |
| GEMINI                         | CANCER                          |
| AIR                            | WATER                           |
| 3- THE COMMUNICATOR            | 4- THE TEACHER                  |
| EXPRESSION THROUGH             | STABILITY THROUGH               |
| SENSITIVITY                    | PROCESS                         |
| SELF-AWARENESS                 | SELF-ACCEPTANCE                 |

## FIRST HOUSE – ARIES

*Infancy and the discovery of an individuated self.* This is the first sign and is therefore understood as a pure, ferocious, unbridled infantile energy — the first electrical jolt of ego and human consciousness. This house also rules intrinsic identity.