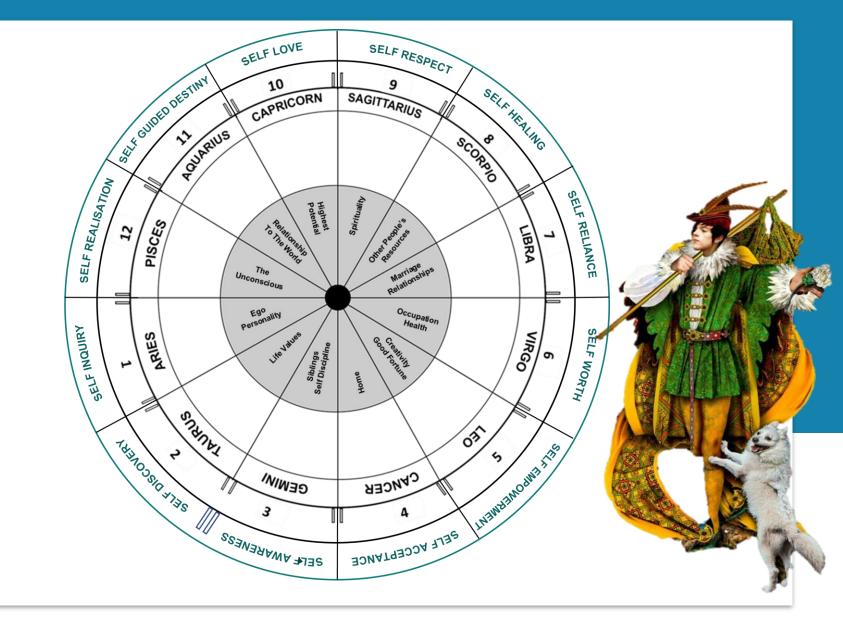

## THE TWELVE HOUSES OF ASTROLOGY

## FIRST HOUSE – ARIES

*Infancy and the discovery of an individuated self.* This is the first sign and is therefore understood as a pure, ferocious, unbridled infantile energy — the first electrical jolt of ego and human consciousness. This house also rules intrinsic identity.

Astrology's understand of the 1st house, ruling a specific collective experience, suggests that the malleability and newness of this ego-birth can be incredibly vulnerable to **projection**. When we dress our infants, we project a style and personality unto them. We project future careers and gifts and talents and anxieties and phobias and faults. Therefore, planets in the 1st house are said to represent the specific projections our parents made unto us from the moment of birth, and in turn, how our egos unknowingly seek to receive attention and affection from the world.