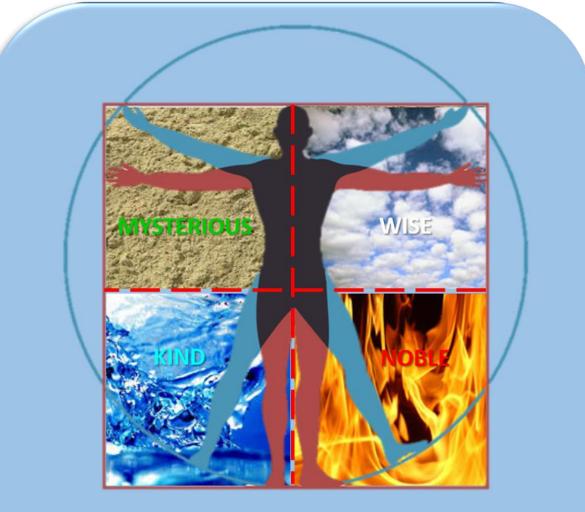

# The first 4 House form our **Foundation of** Self Through the 4 **Lower Bodies**

© ABUNDANT LIFE SOLUTIONS 2020

Build your Earthly Temple on a strong foundation so that it becomes the stronghold of your Being. Dr Rosemary McCallum ©2020

# **4 Lower Bodies**

### Astral Field – 4<sup>th</sup> Body

Amorphous rainbow of colours which emanate from the heart centre between altruism and self centredness. Correlates to the **HEART CHAKRA** 

### Mental Field – 3<sup>rd</sup> Body

Yellow Gold structured gridwork which holds mental processes and problem solving.

**Correlates with SOLAR PLEXUS CHAKRA** 

#### Emotional Field - 2<sup>nd</sup> Body

Amorphous rainbow of colours more dense than the astral body which radiates a predominant colour based on emotional state. Reactive feelings. Correlate with SACRAL CHAKRA

#### Etheric field – 1<sup>st</sup> Body

Blue grey structured gridwork which \_ reflects the current state of physical body and is the densest of the subtle bodies . Correlates with BASE CHAKRA