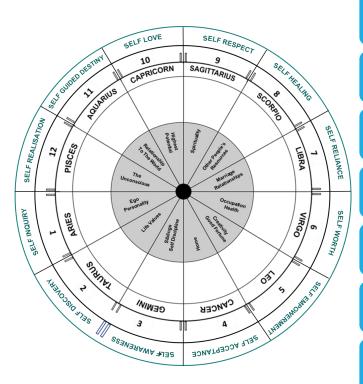

## HIGHEST POTENTIAL

### HOUSE 10

"Growth in consciousness doesn't depend on the will of the intellect or its possibilities, but on the intensity of the inner Egyptian Temple Proverb

The first 8 Houses are responsible for self knowledge It is a process of forgiveness

9. COMPLETION: following your feelings to Free Will.

Represents:HIGHEST POTENTIALInteracts with:FIFTH & SEVENTH CHAKRASCorresponds to:CAPRICORN

The Archetype in this house opens you to deciphering the choices open to you and the quality of your motivation