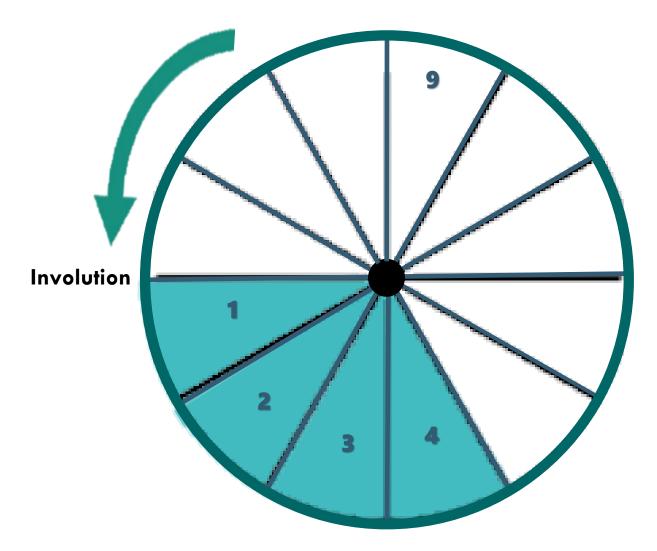

### HOUSE 10

"Growth in consciousness doesn't depend on the will of the intellect or its possibilities, but on the intensity of the inner Egyptian Temple Proverb

The first 8 Houses are responsible for self knowledge It is a process of forgiveness

9. COMPLETION: following your feelings to Free Will.

Represents:HIGHEST POTENTIALInteracts with:FIFTH & SEVENTH CHAKRASCorresponds to:CAPRICORN

The Archetype in this house opens you to deciphering the choices open to you and the quality of your motivation