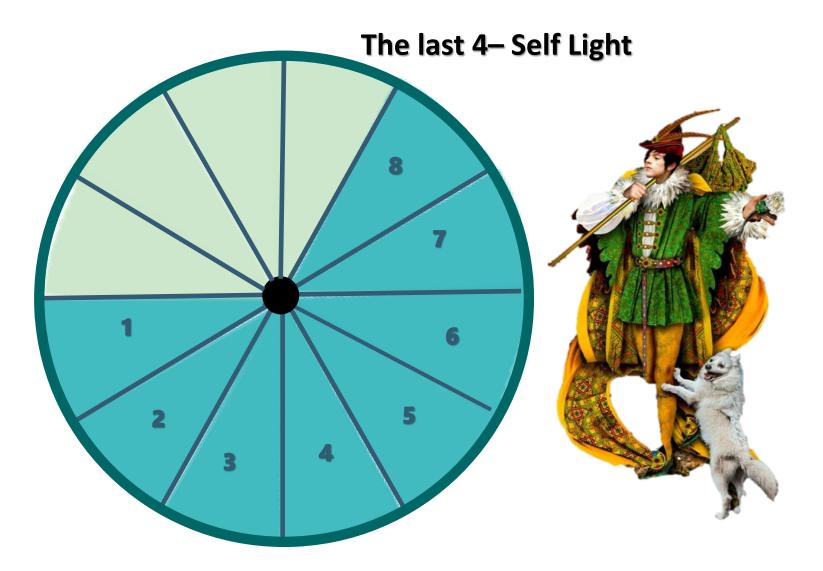

9. COMPLETION: following your feelings to Free Will.

Represents:HIGHEST POTENTIALInteracts with:FIFTH & SEVENTH CHAKRASCorresponds to:CAPRICORN

The Archetype in this house opens you to deciphering the choices open to you and the quality of your motivation