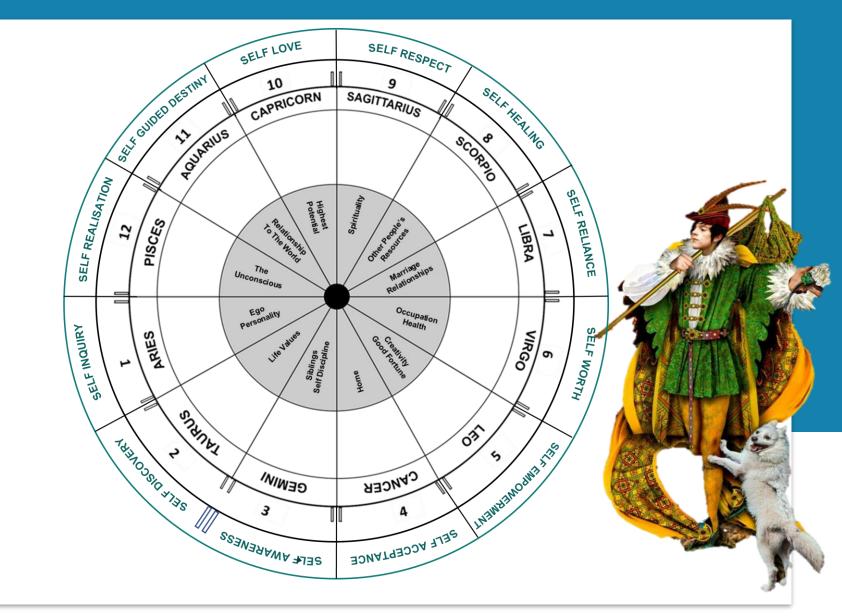

## HIGHEST POTENTIAL

### HOUSE 10

"Growth in consciousness doesn't depend on the will of the intellect or its possibilities, but on the intensity of the inner Egyptian Temple Proverb

The first 8 Houses are responsible for self knowledge It is a process of forgiveness

9. COMPLETION: following your feelings to Free Will.

Represents:HIGHEST POTENTIALInteracts with:FIFTH & SEVENTH CHAKRASCorresponds to:CAPRICORN

The Archetype in this house opens you to deciphering the choices open to you and the quality of your motivation

#### Pushes you to be all that you can be in your physical world and your Spiritual life

TENTH HOUSE

What is the highest potential of your compassionate self or your generosity?

What is the highest potential when it comes to empowering another?

What is the highest potential you can strive for with your talents?

Your highest potential is what your Sacred Contract is prompting you to recognize and realize.

It is related to the choices you make regarding your Spiritual destiny.

## What is the highest potential you can strive for with your talents?

ABUNDANT LIFE SOLUTIONS GROUP © 2022

Your highest potential is what your Sacred Contract is prompting you to recognize and realize. What does your Soul say about this contract?

### DESTINY

It is related to the choices you make regarding your Spiritual destiny.

What does your Soul say about your Destiny?

We are called to Evolve or Repeat during this Life Cycle.