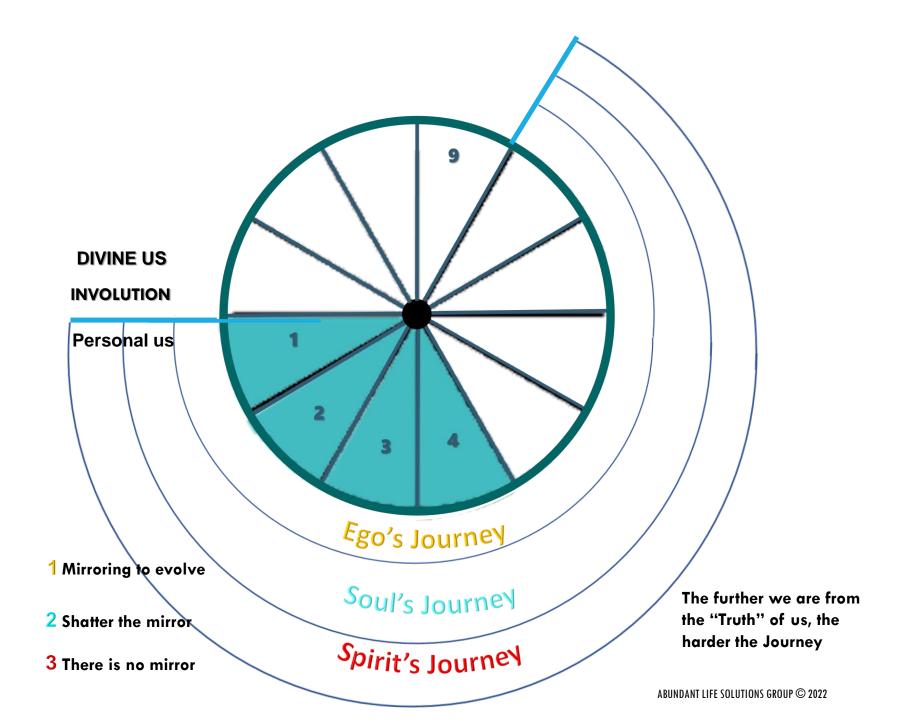

#### SOUL GUIDED JOURNEY ABUNDANT LIFE SOLUTIONS GROUP © 2022

1. INDEPENDENCE: knowing who you are, adapting to change, and leading your own life.

2. RELATION: cooperating with your Soul, patience, tact, careful attention to detail, developing intuition.