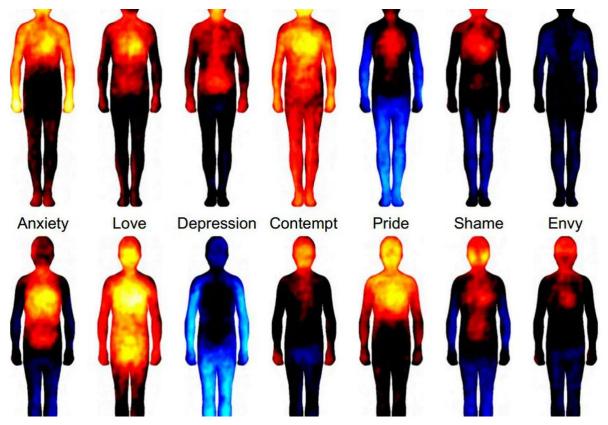

# The Seen – So Below

This is your Energy of your 4 Lower Bodies how connected to your Soul you are determines the available energy for expansion

ABUNDANT LIFE SOLUTIONS GROUP © 2021

Our Soul has chosen the Intrinsic Emotional Needs it wishes to express for the purpose of expansion.

Our ego then materialises that need through expressing it in our life,

E.G. If our Intrinsic Emotional Need is acceptance we must give this to ourselves unconditionally

How much energy is accessed for our expansion is dependent how well we master expressing our needs through what we do.