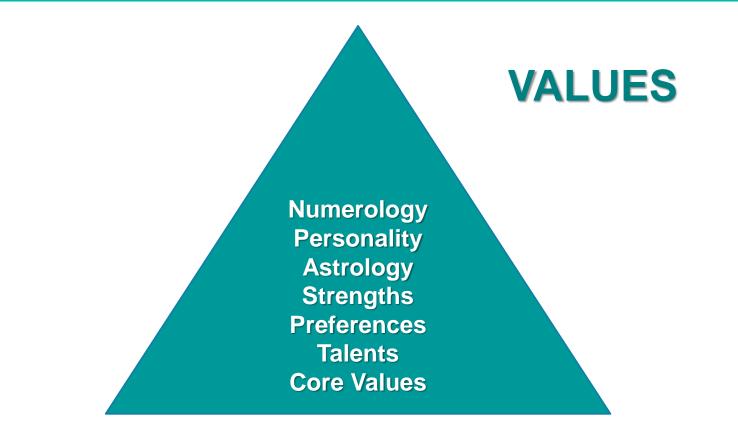

#### THE INHERENT VALUES OF EACH OF THE NUMBERS

#### **1. THE INNOVATIVE LEADER**

**Values:** Individuality, Independence, Autonomy **Challenges:** To develop a voice of your own and a greater sense of self-confidence

#### 2. THE MEDIATOR

Values: Partnerships, Balance, Love Challenges: To tap into your emotional sensitivity and use it to connect with others

3. The Communicator
Values: Creativity Self-expression, Fun
Challenges: To remain optimistic — yet realistic — in the face of difficulties

**4.THE TEACHER Values:** Structure, Discipline, Health **Challenges:** To balance your ambitions with your need for security

#### 5. THE FREEDOM SEEKER

Values: Adventure, Movement, Change Challenges: To find some kind of daily structure that works for you

#### 6. THE NURTURER

Values: Responsibility, Family, Long-term Goals Challenges: To make your home comfortable for yourself *and* others

#### 7. THE SEEKER

Values: Meditative Thought, Introspection, Imagination Challenges: To listen to your rational side as much as your intuitive side

#### 8. THE POWERHOUSE

Values: Authority, Material Things, Success
Challenges: To learn when exerting control is helpful — and when you're better off letting someone else take over

#### 9. THE HUMANITARIAN

Values: Compassion, Understanding, Acceptance Challenges: To come away from every new experience a little bit wiser

#### 0. THE ALL IS ONE

Values: Oneness, Potential, Choice Challenges: Energies and reinforces, amplifies and magnifies the vibrations of the numbers it appears with so if you are in shadow of the number it will magnify that