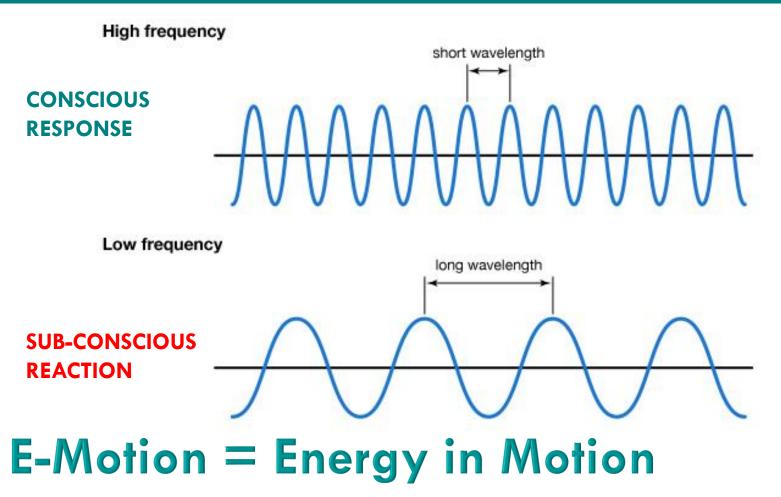

# **DESTINY**

The right-hand digits of our birth number represent the summit of the mountain Our emotions tell us who we are - our Soul communicates with us through emotional energy vibrations.

Truth is an emotional energy vibrational communication from our Soul on the Spiritual Plane to our being/spirit/soul on this physical plane - it is something that we feel in our heart/our gut, something that resonates within us

# EMOTIONS RULE EVERY DECISION WE MAKE UNTIL WE LEARN TO MAKE CONSCIOUS CHOICE

Power comes from awareness of energy drain, Transformation comes from choice