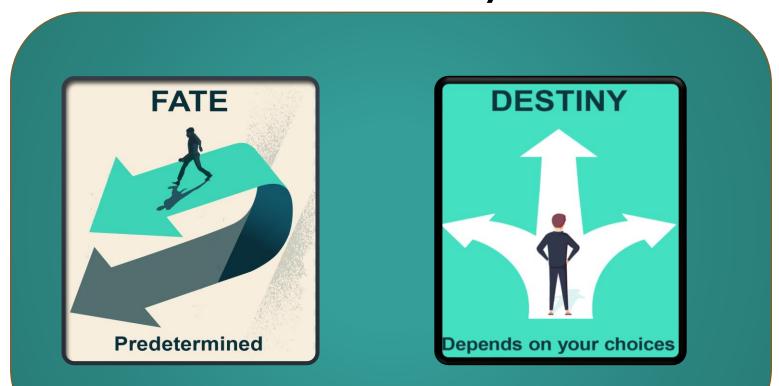

How we navigate this huge transition is governed by how well we can use our Intrinsic Emotional Needs to create a frequency so our Conscious Based Core Values can determine our Destiny

| <b>Represents:</b> | Life values   |
|--------------------|---------------|
| Interacts with:    | Second Chakra |
| Corresponds to:    | Taurus        |