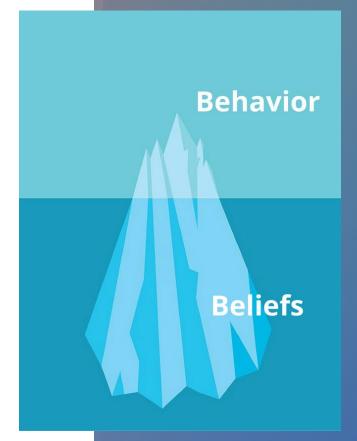

Values are the principles and beliefs that guide our behaviour.

## What Value is Driving YOU?

**Every** Sabotaging behaviour is showing you what you Value and how much of your self worth is tied up in it

Every uncomfortable step out of certainty is revealing a Core Value that actioned consistently becomes your character